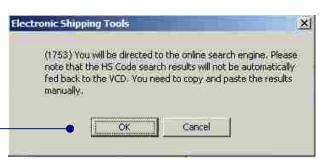

## **EST** update

### HS Code Desktop continued from p3

| Ranked Search Results populates.                                                  | Harmonized System Code Search                                                                                                                                                                                                                                                                                                                                    |  |  |  |  |  |  |  |  |
|-----------------------------------------------------------------------------------|------------------------------------------------------------------------------------------------------------------------------------------------------------------------------------------------------------------------------------------------------------------------------------------------------------------------------------------------------------------|--|--|--|--|--|--|--|--|
|                                                                                   | Search Test: pens -blue -ballpoint Search                                                                                                                                                                                                                                                                                                                        |  |  |  |  |  |  |  |  |
| <i>Note:</i> The HS Code <i>will not</i> automatically populate in the Desktop    | Example: pens -blue -ballpoint                                                                                                                                                                                                                                                                                                                                   |  |  |  |  |  |  |  |  |
| You must <b>Copy and Paste</b> the results <b>manually</b> .                      | Ranked Search Results                                                                                                                                                                                                                                                                                                                                            |  |  |  |  |  |  |  |  |
| Find the appropriate HS Code                                                      | ball point pens; felt tipped and other porous-tipped pens and markers; fountain pens, stylograph pens<br>and other pens; duplicating styli; propelling or sliding pencils (for example, mechanical pencils);<br>pen-holders, pencil-holders and similar holders; parts (including caps and clips) of the foregoing<br>articles, other than those of heading 9609 |  |  |  |  |  |  |  |  |
| <b>Copy</b> the HS Code (highlight code click and hold <b>Ctrl</b> and <b>C</b> ) | 9608.99<br>other   ball point pens; felt tipped and other porous-tipped pens and markers; fountain pens, stylograph<br>pens and other pens; duplicating styli; propelling or sliding pencils (for example, mechanical pencils);                                                                                                                                  |  |  |  |  |  |  |  |  |
| Close or Minimize this window and return to the Good section                      | pens and other pens, duplicating styll, propeiling or stiding pencils (for example, mechanical pencils),<br>pen-holders, pencil-holders and similar holders; parts (including caps and clips) of the foregoing<br>articles, other than those of heading 9609                                                                                                     |  |  |  |  |  |  |  |  |