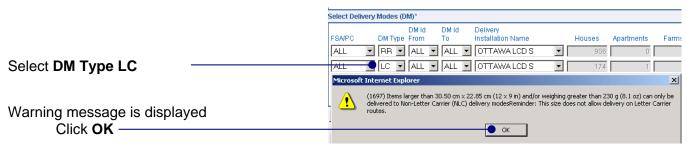

### Unaddressed Admail Desktop continued from p9

If you **Import** or **Open** a saved **Template** where Oversize 2 or a weight exceeding 230 grams was selected *and* Letter Carrier Route (LC) was selected, a message will display reminding you: "This size does not allow delivery on Letter Carrier routes".

You must edit the **Delivery Mode** or ensure your piece is not Oversize 2 or does not exceed the weight limit.

When entering Delivery Installation Detail: | Electronic Shipping Tools - Delivery Installation Detail SOM Information -Service Description Unaddressed Admail - Oversize Weight 20.00 Cost C Delivery Information Delivery Installation\* Required Delivery Ti ACTON - STN - MAIN O Upon Deposit Location\* Consumers' Receipt 1086 - LEO BLANCHETTE MPP Version ADS Reference #1 / #2 Specific Title of Mail Piece\* Start D test Container Type\* Pieces per Bundle\* Bundles per Container\* No. of Containers No. of Complete Bundles Pieces in Customer Supp... 💙 50 **Electronic Shipping Tools** Target Area\* ✓ Houses (1697) Items larger than 30.50 cm × 22.85 cm (12 × 9 in) and/or Select Delivery Modes Select Delivery Modes (DN weighing greater than 230 g (8.1 oz) can only be delivered to Non-Letter Carrier (NLC) delivery modesReminder: This size FSA/ DM Farms does not allow delivery on Letter Carrier routes. PC Туре 171 CE 173 LB OK L7J RR 171 Select DM Type ALL ACTON 71 LC < Select Get Counts Get Counts or all Delivery Installations Get Counts Note: If you select DM Type of LC (Letter Carrier) when Oversize 2 or a weight exceeding 230 grams was entered, a Reminder Message displays Click **OK** to close the message

You must change the DM Type selected to Get Counts and continue your order